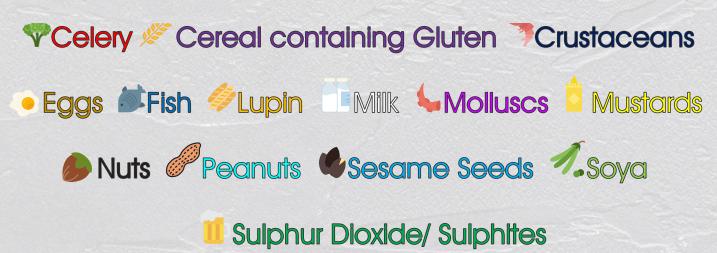

#### **Allergies**

We aim to meet all nutritional and dietary requirements of our customers. We stock a large array of gluten free and dairy free products which are available on request. Our chefs are always available to assist a student or parent requiring further information or an alternative meal on the day. There are 14 major allergens and their picture logos will be added to all our menus making it easy to identify suitable meals if you suffer with allergies.

Great link for more information https://www.food.gov.uk/sites/default/files/media/document/top-allergy-types.pdf

023 92 489840 pdp@pcs.hants.sch.uk