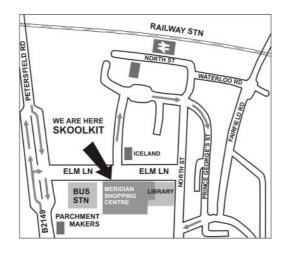

24/26" - 28/30" ..... £15.99 30/32" - 38/40" ..... £17.75

Prices are correct at the time of printing.

The Meridian Shopping Centre, Havant, PO9 1UN Email: havant@skoolkit.co.uk <u>Opening Times:</u> Monday - Friday 9am - 5.30pm Saturday 9am - 5pm