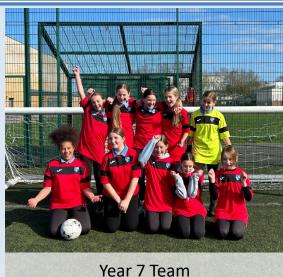

## **KS3 Girls Football Double Victory**

This week both our Year 7 and Year 8 football teams were victorious in their matches against Park Community School!

The Year 7 team displayed some brilliant football with their 3-0 win against Park. The team is growing in confidence and working well together. Maisie and Savannah offered excellent defending in this match and Lyla created some great goal scoring opportunities. Big shout out to Mailey who scored a hattrick with some fantastic goals! A huge well done to you all!

Year 7 Team: Savannah S, Megan E, Isabel A, Emilia F, Shelby C, Morrigan P, Daisy A, Lyla D, Casey S, Maisie G and Mailey O

The Year 8 team made a strong start to their match going 1-0 up with a brilliant goal from Ruby however Park started to apply pressure and soon equalised. The team continued to battle, with Tayler and Seren making some great tackles and passes to move us back towards the goal, and Lily using some clever passes to create goal scoring opportunities. Finally in the last few moments of the match, Megan scored a great goal, finishing the match at 2-1 to Warblington, just before the final whistle was blew. Keep up the fantastic work!