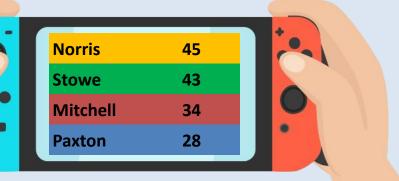

## eSports Cup League Table

Mr Chate, Computing

Every week counts towards the cup!

1st = 4 points 2nd = 3 points 3rd = 2 points 4th = 1 point