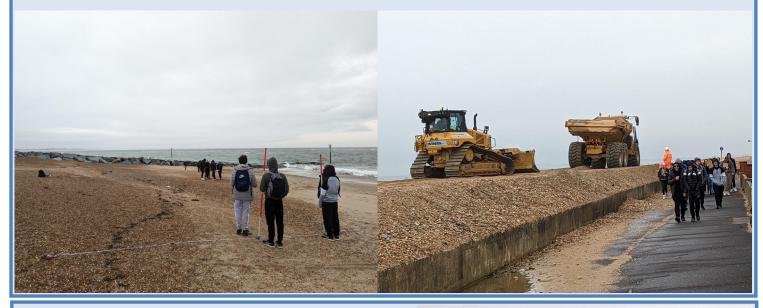

# Year 10 Geography Field Trip

This week the Geography Department took our Year 10 Geography students to Hayling Island to complete essential fieldwork ready for their exam in Year 11. Over two days, 47 students in two groups completed field work based around coastal processes and management.

The day started at Eastoke and students walked along the beach all the way to the Hayling Island Sailing Club (and back) observing coastal processes, sea defenses, sand dunes and other geographical features. At each point they would take time to do surveys and sketches ready for analysis when they get back to school. This year our students were lucky enough to see a live example of beach replenishment taking place which can be seen in the photo below.