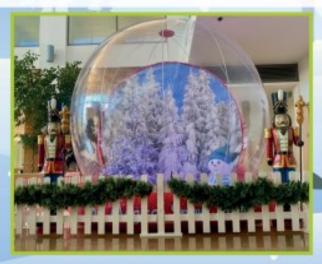

# Christmas 2023

# Monday 18th December

at Park Community School, Havant

10.30am - 2.30pm

# Family Fun Day

Christmas crafts- cooking- fun and festive yoga -Christmas party- magical giant snow globe, the whole family can step inside for a photo!

These days are for those entitled to FSM or on EHCP, SEN plans.