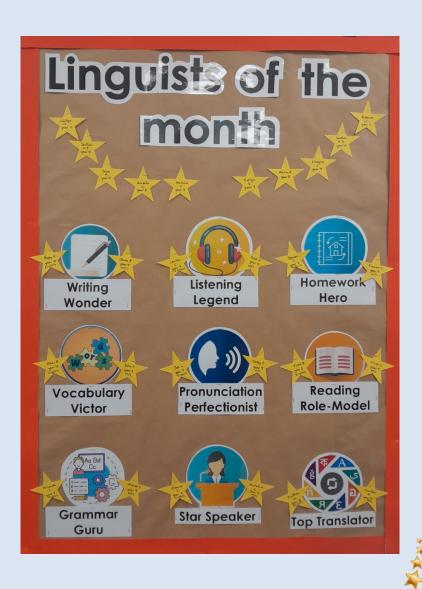

#### **Linguist Star of the Month**

We are pleased to announce that our Communication Faculty (English and Modern Foreign Languages) is implementing a new reward system: The Linguist of the month. Each month students will be selected by their teachers to receive a certificate award according to 9 different linguistic skills. These students will also be awarded 10 house points. In addition, one student per year group will be selected as our Linguist Star of the month for their exceptional efforts.

They will receive a certificate, a reward and 20 house points.

Congratulations to our first Linguist Stars of the month for November:

**English: Natalia L (Year 7)** 

**Arabelle C (Year 8)** 

Jesse H (Year 9)

Saskia H-B (Year 10)

Caitlyn M (Year 11)

MFL: Evelyn S (Year 7)

Amira A (Year 8)

Ellayna C (Year 9)

Saskia H-B (Year 10)

Rebecca N (Year 11)

Ms Lewandowski and Communication Faculty