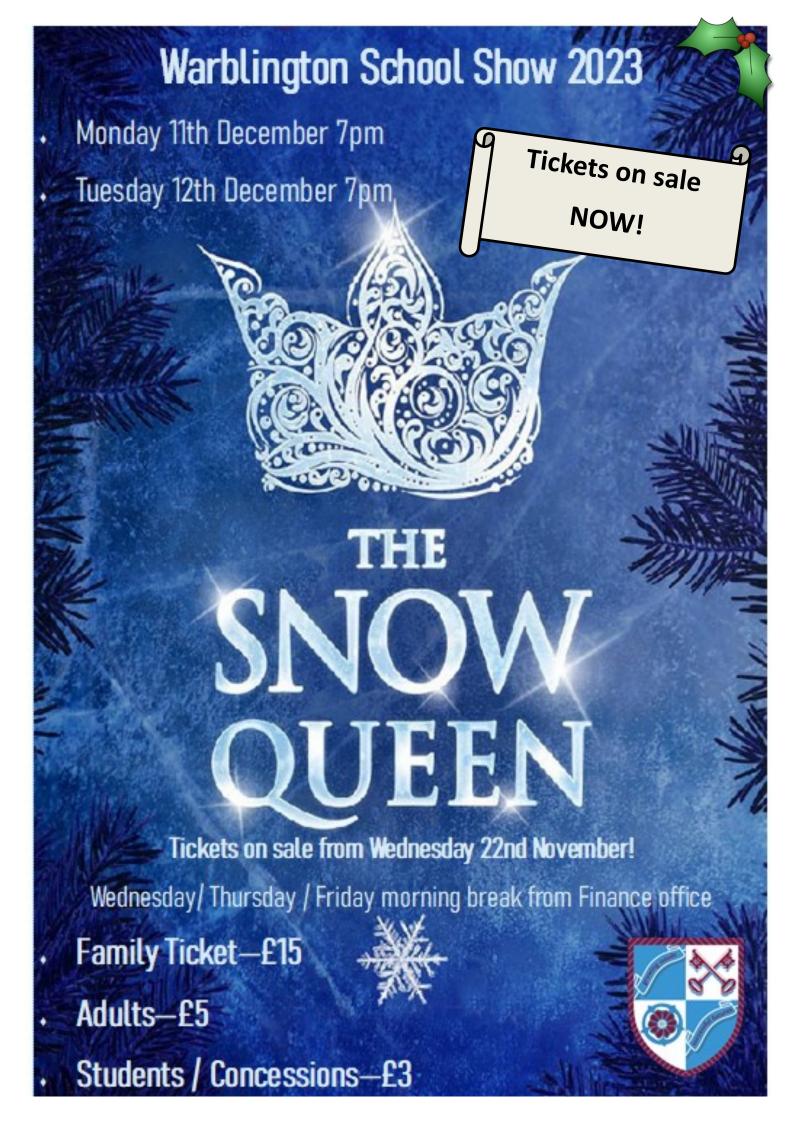

We have a very busy last week of term next week, with the Snow Queen performances, Christmas dinner, Christmas Jumper Day and of course the end of year assembly on Friday!

| Upcoming dates 2023/2024: |                                                  |  |  |
|---------------------------|--------------------------------------------------|--|--|
| 11th & 12th December      | The Snow Queen production (tickets on sale now!) |  |  |
| Thursday 14th December    | Christmas Dinner                                 |  |  |
| Thursday 14th December    | (pre-ordered only, cold food available )         |  |  |
| Thursday 14th December    | Christmas Jumper Day                             |  |  |
| Thursday 14th December    | £1 donation                                      |  |  |
| Friday 15th Dagambar      | End of Term                                      |  |  |
| Friday 15th December      | Students dismissed from 1pm                      |  |  |
| Tl. 2l 2024               | First day of Spring term                         |  |  |
| Tuesday 2nd January 2024  | Timetable Week A                                 |  |  |