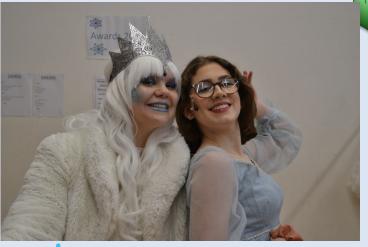

#### A Message from The Editor

As always, the last week of term has been jammed packed with festive fun and frolics! The week started out with the brilliant production of The Snow Queen. A huge well done to all of the cast, crew, musicians, the Warblington Textiles Club, the wonderful staff and of course Mrs L Whitely-Fuller

for putting on such a fantastic show. Some of the backstage photos are detailed on the next page.

Yesterday saw Christmas Dinner Day and Christmas Jumper Day all rolled into one! Thank you for the donations for Save The Children's Christmas Jumper Day, they are always gratefully received. "Best dressed" goes to Mr Bradshaw for his exquisite Christmas suit, with the Christmas tree and turkey coming in closely behind him.

#### **The Snow Queen**