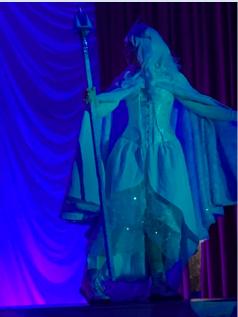

#### A Message from The Editor

As always, the last week of term has been jammed packed with festive fun and frolics! The week started out with the brilliant production of The Snow Queen. A huge well done to all of the cast, crew, musicians, the Warblington Textiles Club, the wonderful staff and of course Mrs L Whitely-Fuller

for putting on such a fantastic show. Some of the backstage photos are detailed on the next page.

Yesterday saw Christmas Dinner Day and Christmas Jumper Day all rolled into one! Thank you for the donations for Save The Children's Christmas Jumper Day, they are always gratefully received. "Best dressed" goes to Mr Bradshaw for his exquisite Christmas suit, with the Christmas tree and turkey coming in closely behind him.

#### **The Snow Queen**