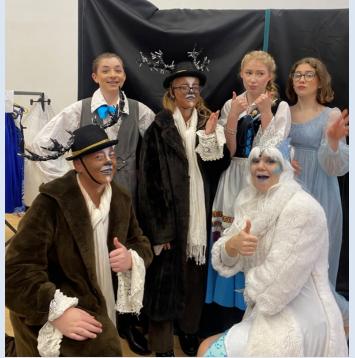

#### A Message from The Editor

As always, the last week of term has been jammed packed with festive fun and frolics! The week started out with the brilliant production of The Snow Queen. A huge well done to all of the cast, crew, musicians, the Warblington Textiles Club, the wonderful staff and of course Mrs L Whitely-Fuller

for putting on such a fantastic show. Some of the backstage photos are detailed on the next page.

Yesterday saw Christmas Dinner Day and Christmas Jumper Day all rolled into one! Thank you for the donations for Save The Children's Christmas Jumper Day, they are always gratefully received. "Best dressed" goes to Mr Bradshaw for his exquisite Christmas suit, with the Christmas tree and turkey coming in closely behind him.

#### **The Snow Queen**