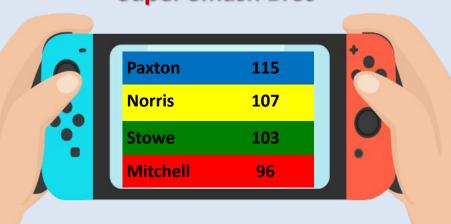

# eSports Cup League Table - Overall results, Autumn term2 : Super Smash Bros

Mr Chate