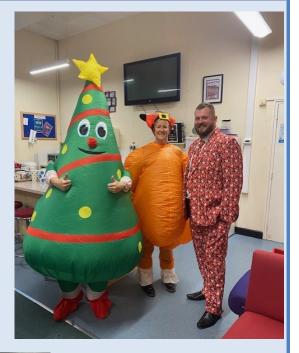

for putting on such a fantastic show. Some of the backstage photos are detailed on the next page.

Yesterday saw Christmas Dinner Day and Christmas Jumper Day all rolled into one! Thank you for the donations for Save The Children's Christmas Jumper Day, they are always gratefully received. "Best dressed" goes to Mr Bradshaw for his exquisite Christmas suit, with the Christmas tree and turkey coming in closely behind him.