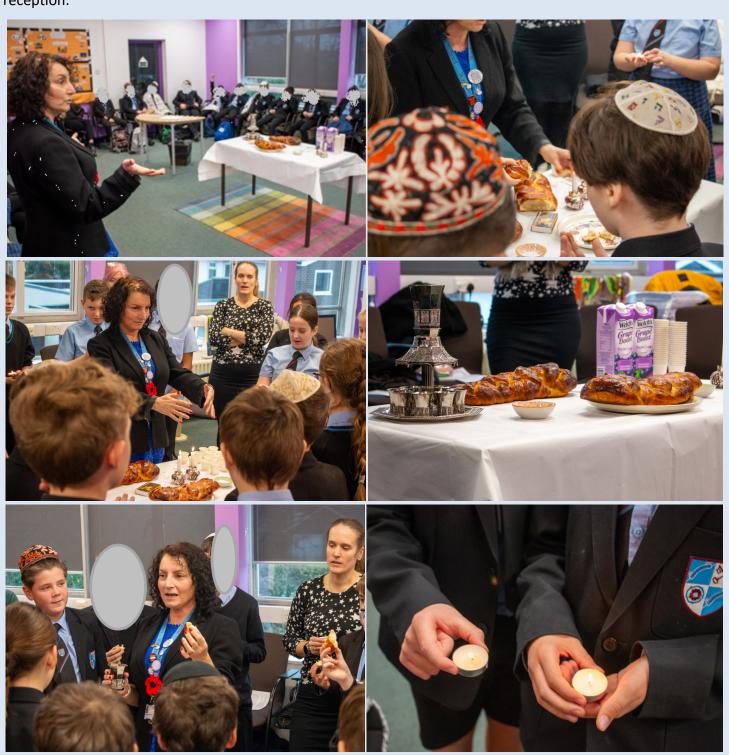

#### Year 7 RE

Last week some of the Year 7 took part in a Shabbat lesson as they have been learning about Judaism. The students had the opportunity to light candles, try the Challah (bread), grape juice and also speak in Hebrew.

The students really enjoyed this lesson and were able to ask questions about all aspects of Judaism. A huge thank you to Ms Combelas for giving up her time for this lesson. We welcome all faiths at Warblington, if anyone would like to come in and speak to our students about their faith, please get in touch with the school via reception.