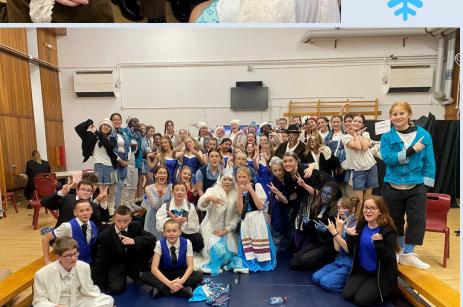

#### A Message from The Editor

As always, the last week of term has been jammed packed with festive fun and frolics! The week started out with the brilliant production of The Snow Queen. A huge well done to all of the cast, crew, musicians, the Warblington Textiles Club, the wonderful staff and of course Mrs L Whitely-Fuller

for putting on such a fantastic show. Some of the backstage photos are detailed on the next page.

Yesterday saw Christmas Dinner Day and Christmas Jumper Day all rolled into one! Thank you for the donations for Save The Children's Christmas Jumper Day, they are always gratefully received. "Best dressed" goes to Mr Bradshaw for his exquisite Christmas suit, with the Christmas tree and turkey coming in closely behind him.

#### **The Snow Queen**