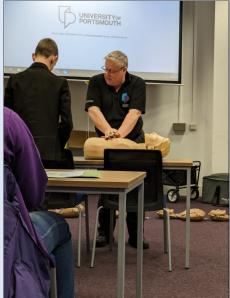

#### **Careers: University of Portsmouth**

On Wednesday 21st February a group of Year 8 students had the opportunity to attend Portsmouth University for a Taster day.

The Students were given the chance to try out several subjects including: Animated America, Law & Human Rights and Restart a Heart.

Students were able to tour Portsmouth University and to ask questions about higher education. They all tried new things and learnt whether they would be interested in University and the taster sessions they tried. The Paramedic science teacher delivering the 'Restart a heart' session was an ex Warblington Student, Rob Isherwood! Rob showed us how to correctly do CPR and use a defibrillator machine. Students then took part in the Law & Human rights activity, which was in a 'Nightingale Court room'!