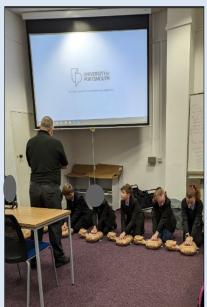

#### **Careers: University of Portsmouth**

On Wednesday 21st February a group of Year 8 students had the opportunity to attend Portsmouth University for a Taster day.

The Students were given the chance to try out several subjects including: Animated America, Law & Human Rights and Restart a Heart.

Students were able to tour Portsmouth University and to ask questions about higher education. They all tried new things and learnt whether they would be interested in University and the taster sessions they tried. The Paramedic science teacher delivering the 'Restart a heart' session was an ex Warblington Student, Rob Isherwood! Rob showed us how to correctly do CPR and use a defibrillator machine. Students then took part in the Law & Human rights activity, which was in a 'Nightingale Court room'!