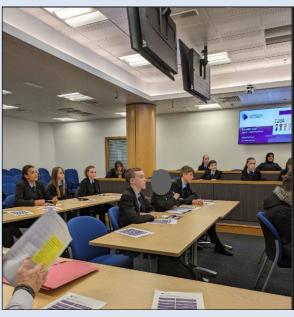

#### **Careers: University of Portsmouth**

On Wednesday 21st February a group of Year 8 students had the opportunity to attend Portsmouth University for a Taster day.

The Students were given the chance to try out several subjects including: Animated America, Law & Human Rights and Restart a Heart.

Students were able to tour Portsmouth University and to ask questions about higher education. They all tried new things and learnt whether they would be interested in University and the taster sessions they tried. The Paramedic science teacher delivering the 'Restart a heart' session was an ex Warblington Student, Rob Isherwood! Rob showed us how to correctly do CPR and use a defibrillator machine. Students then took part in the Law & Human rights activity, which was in a 'Nightingale Court room'!