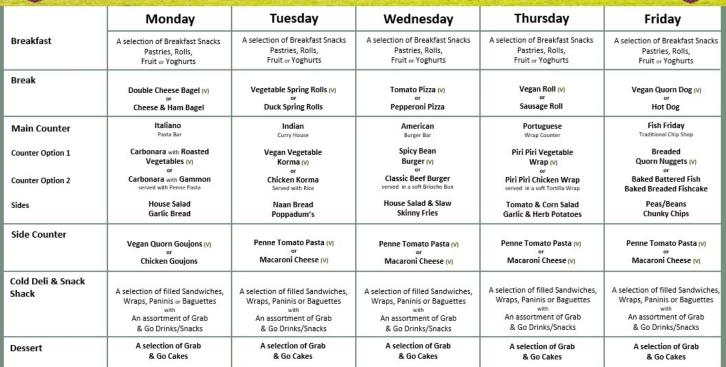

## Warblington School Weekly Menu 2023-2024

Dietary Information: Whenever possible we endeavour to meet all nutritional and dietary requirements of our students set out within the government guidelines,

Sometimes our dishes may contain ingredients that could cause an allergic reaction, should you have any dietary or allergen information requests regarding any of our dishes please speak to a member of the

catering team before ordering.