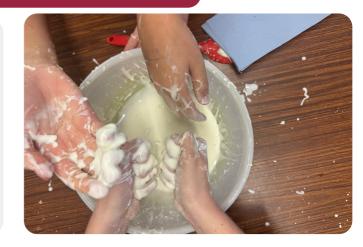

## Childcare Students Explore Sensory Activities!

This week, our Childcare students made gloop as part of their exploration into sensory activities for children. Our students did a good job of getting stuck in and expanding their scope of childcare activities!

- Mrs G Griffin