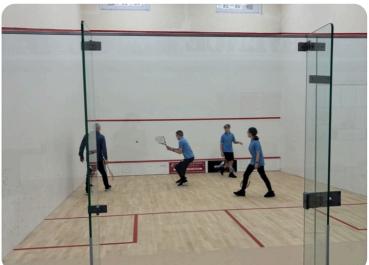

## Friday Squash Sessions

Each Friday afternoon, a select students go to the squash centre, giving them the opportunity to get active and improve their skills.

This is always a fun way to end the week, and we will continue this until after Christmas!

## - Miss T Shepherd