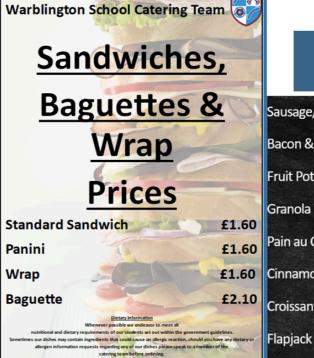

#### Warblington School Weekly Menu 2024-2

#### Week 1

|                            | Monday                                                                                                      | Tuesday                                                                                                                 | Wednesday                                                                                                               | Thursday                                                                                                                | Friday                                                                                                                  |
|----------------------------|-------------------------------------------------------------------------------------------------------------|-------------------------------------------------------------------------------------------------------------------------|-------------------------------------------------------------------------------------------------------------------------|-------------------------------------------------------------------------------------------------------------------------|-------------------------------------------------------------------------------------------------------------------------|
| Breakfast                  | A selection of Breakfast Snacks                                                                             | A selection of Breakfast Snacks                                                                                         | A selection of Breakfast Snacks                                                                                         | A selection of Breakfast Snacks                                                                                         | A selection of Breakfast Snacks                                                                                         |
|                            | Pastries, Rolls,                                                                                            | Pastries, Rolls,                                                                                                        | Pastries, Rolls,                                                                                                        | Pastries, Rolls,                                                                                                        | Pastries, Rolls,                                                                                                        |
|                            | Fruit or Yoghurts                                                                                           | Fruit or Yoghurts                                                                                                       | Fruit or Yoghurts                                                                                                       | Fruitar Yoghurts                                                                                                        | Fruiter Yoghurts                                                                                                        |
| Break                      | Double Cheese Bagel (v)                                                                                     | Cheesy Tortillas (v)                                                                                                    | A selection of                                                                                                          | A selection of                                                                                                          | Vegan Roll (v)                                                                                                          |
|                            | or                                                                                                          | or                                                                                                                      | Grab & Go                                                                                                               | Grab & Go                                                                                                               | or                                                                                                                      |
|                            | Cheese & Ham Bagel                                                                                          | Loa ded Tortillas                                                                                                       | Drinks, Snacks & Cakes                                                                                                  | Drinks, Snacks & Cakes                                                                                                  | Sausage Roll                                                                                                            |
| Main Counter               | Italia n                                                                                                    | American                                                                                                                | KS3 Christmas Lunch                                                                                                     | KS4 Christmas Lunch                                                                                                     | Friday                                                                                                                  |
|                            | Pasta Bar                                                                                                   | Burger Bar                                                                                                              | Traditional Christmas Dinner                                                                                            | Traditional Christmas Dinner                                                                                            | Break/Lunch                                                                                                             |
| Counter Option 1           | Carbonara with Roasted<br>Vegetables (v)                                                                    | Spicy Bean<br>Burger (v)                                                                                                | Vegan Crumbed<br>Schnitzel (v)                                                                                          | Vegan Crumbed<br>Schnitzel (v)                                                                                          | Cheese & Tomato Pizza (v) or                                                                                            |
| Counter Option 2           | Carbonara with Gammon/<br>Meatballs<br>served with Penne Pasta                                              | Classic Beef Burger<br>served in a soft Brioche Bun                                                                     | Sliced Turkey Breast<br>Served with Pigs in blankets & Stuffing                                                         | Sliced Turkey Breast<br>Served with Pigs in blankets & Stuffing                                                         | Sausage Roll                                                                                                            |
| Sides                      | House Salad                                                                                                 | House Salad & Slaw                                                                                                      | Roast Pota to's/ Sprouts                                                                                                | Roast Pota to's/ Sprouts                                                                                                | Beans                                                                                                                   |
|                            | Garlic Bread                                                                                                | Skinny Fries                                                                                                            | Carrots/ Green Beans                                                                                                    | Carrots/ Green Beans                                                                                                    | Chunky Chips                                                                                                            |
| Side Counter               | Vegan Quorn Goujons (v)<br>or<br>Chicken Goujons                                                            | Penne Tomato Pasta (V)<br>or<br>Macaroni Cheese (V)                                                                     |                                                                                                                         |                                                                                                                         |                                                                                                                         |
| Cold Deli & Snack<br>Shack | A selection of filled Sandwiches, Wraps, Paninis or Baguettes with An assortment of Grab & Go Drinks/Snacks | A selection of filled Sandwiches,<br>Wraps, Paninis or Baguettes<br>with<br>An assortment of Grab<br>& Go Drinks/Snacks | A selection of filled Sandwiches,<br>Wraps, Paninis or Baguettes<br>with<br>An assortment of Grab<br>& Go Drinks/Snacks | A selection of filled Sandwiches,<br>Wraps, Paninis or Baguettes<br>with<br>An assortment of Grab<br>& Go Drinks/Snacks | A selection of filled Sandwiches,<br>Wraps, Paninis or Baguettes<br>with<br>An assortment of Grab<br>& Go Drinks/Snacks |
| Dessert                    | A selection of Grab                                                                                         | A selection of Grab                                                                                                     | KS3 Christmas Lunch                                                                                                     | KS4 Christmas Lunch                                                                                                     | A selection of Grab                                                                                                     |
|                            | & Go Ca kes                                                                                                 | & Go Cakes                                                                                                              | Christmas Victoria Log Cake                                                                                             | Christmas Victoria Log Cake                                                                                             | & Go Cakes                                                                                                              |

Dietary Information: Whenever possible we endeavour to meet all nutritional and dietary requirements of our students set out within the government guidelines, Sometimes our dishes may contain ingredients that could cause an allergic reaction, should you have any dietary or allergen information requests regarding any of our dishes please speak to a member of the