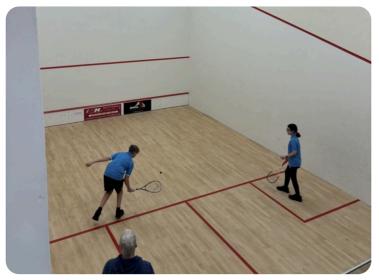

## Friday Squash Sessions

Each Friday afternoon, a select students go to the squash centre, giving them the opportunity to get active and improve their skills.

This is always a fun way to end the week, and we will continue this until after Christmas!

## - Miss T Shepherd