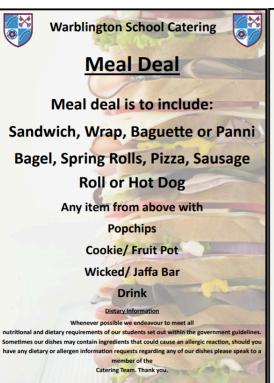

#### Warblington School Weekly Menu 2024-2

#### Week 1

|                            | Monday                                                                                                      | Tuesday                                                                                                                 | Wednesday                                                                                                               | Thursday                                                                                                                | Friday                                                                                                                  |
|----------------------------|-------------------------------------------------------------------------------------------------------------|-------------------------------------------------------------------------------------------------------------------------|-------------------------------------------------------------------------------------------------------------------------|-------------------------------------------------------------------------------------------------------------------------|-------------------------------------------------------------------------------------------------------------------------|
| Breakfast                  | A selection of Breakfast Snacks                                                                             | A selection of Breakfast Snacks                                                                                         | A selection of Breakfast Snacks                                                                                         | A selection of Breakfast Snacks                                                                                         | A selection of Breakfast Snacks                                                                                         |
|                            | Pastries, Rolls,                                                                                            | Pastries, Rolls,                                                                                                        | Pastries, Rolls,                                                                                                        | Pastries, Rolls,                                                                                                        | Pastries, Rolls,                                                                                                        |
|                            | Fruit or Yoghurts                                                                                           | Fruit or Yoghurts                                                                                                       | Fruit or Yoghurts                                                                                                       | Fruitar Yoghurts                                                                                                        | Fruiter Yoghurts                                                                                                        |
| Break                      | Double Cheese Bagel (v)                                                                                     | Cheesy Tortillas (v)                                                                                                    | A selection of                                                                                                          | A selection of                                                                                                          | Vegan Roll (v)                                                                                                          |
|                            | or                                                                                                          | or                                                                                                                      | Grab & Go                                                                                                               | Grab & Go                                                                                                               | or                                                                                                                      |
|                            | Cheese & Ham Bagel                                                                                          | Loa ded Tortillas                                                                                                       | Drinks, Snacks & Cakes                                                                                                  | Drinks, Snacks & Cakes                                                                                                  | Sausage Roll                                                                                                            |
| Main Counter               | Italia n                                                                                                    | American                                                                                                                | KS3 Christmas Lunch                                                                                                     | KS4 Christmas Lunch                                                                                                     | Friday                                                                                                                  |
|                            | Pasta Bar                                                                                                   | Burger Bar                                                                                                              | Traditional Christmas Dinner                                                                                            | Traditional Christmas Dinner                                                                                            | Break/Lunch                                                                                                             |
| Counter Option 1           | Carbonara with Roasted<br>Vegetables (v)                                                                    | Spicy Bean<br>Burger (v)                                                                                                | Vegan Crumbed<br>Schnitzel (v)                                                                                          | Vegan Crumbed<br>Schnitzel (v)                                                                                          | Cheese & Tomato Pizza (v) or                                                                                            |
| Counter Option 2           | Carbonara with Gammon/<br>Meatballs<br>served with Penne Pasta                                              | Classic Beef Burger<br>served in a soft Brioche Bun                                                                     | Sliced Turkey Breast<br>Served with Pigs in blankets & Stuffing                                                         | Sliced Turkey Breast<br>Served with Pigs in blankets & Stuffing                                                         | Sausage Roll                                                                                                            |
| Sides                      | House Salad                                                                                                 | House Salad & Slaw                                                                                                      | Roast Pota to's/ Sprouts                                                                                                | Roast Pota to's/ Sprouts                                                                                                | Beans                                                                                                                   |
|                            | Garlic Bread                                                                                                | Skinny Fries                                                                                                            | Carrots/ Green Beans                                                                                                    | Carrots/ Green Beans                                                                                                    | Chunky Chips                                                                                                            |
| Side Counter               | Vegan Quorn Goujons (v)<br>or<br>Chicken Goujons                                                            | Penne Tomato Pasta (V)<br>or<br>Macaroni Cheese (V)                                                                     |                                                                                                                         |                                                                                                                         |                                                                                                                         |
| Cold Deli & Snack<br>Shack | A selection of filled Sandwiches, Wraps, Paninis or Baguettes with An assortment of Grab & Go Drinks/Snacks | A selection of filled Sandwiches,<br>Wraps, Paninis or Baguettes<br>with<br>An assortment of Grab<br>& Go Drinks/Snacks | A selection of filled Sandwiches,<br>Wraps, Paninis or Baguettes<br>with<br>An assortment of Grab<br>& Go Drinks/Snacks | A selection of filled Sandwiches,<br>Wraps, Paninis or Baguettes<br>with<br>An assortment of Grab<br>& Go Drinks/Snacks | A selection of filled Sandwiches,<br>Wraps, Paninis or Baguettes<br>with<br>An assortment of Grab<br>& Go Drinks/Snacks |
| Dessert                    | A selection of Grab                                                                                         | A selection of Grab                                                                                                     | KS3 Christmas Lunch                                                                                                     | KS4 Christmas Lunch                                                                                                     | A selection of Grab                                                                                                     |
|                            | & Go Ca kes                                                                                                 | & Go Cakes                                                                                                              | Christmas Victoria Log Cake                                                                                             | Christmas Victoria Log Cake                                                                                             | & Go Cakes                                                                                                              |

Dietary Information: Whenever possible we endeavour to meet all nutritional and dietary requirements of our students set out within the government guidelines, Sometimes our dishes may contain ingredients that could cause an allergic reaction, should you have any dietary or allergen information requests regarding any of our dishes please speak to a member of the