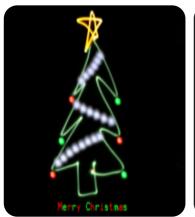

## Christmas Photography

"I am really pleased with these Christmas Tree pictures made out of light painting photos the year 10 Photography students made in the darkroom recently. These fabulously festive creations were edited by Isabella A, Lauren C, Sean B-C, Stevie C, Maison G, Phoebe H. Brilliant work!"

## - Mrs R Phillips