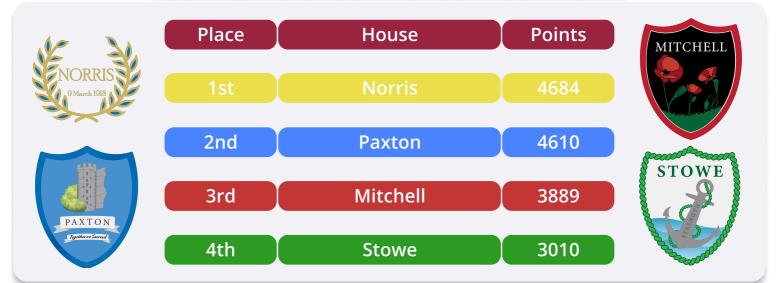

g, always attempting Thinking Hard challenges and pushing yourself in your Maths learning!

This week's KS4 Star:

## Luke G

Always trying his best and doing the right thing in lessons

# This Week's Tassomai Heroes







PE Star of the Week

David A

For his effort and progress demonstrated in PE and cricket.



\*

"Well done!"

The PE Department

# Geographers of the Week

Year 7 - Jack W Year 8 - Oliver R Year 9 - Charlie A Year 10 E1 - Mya D Year 10 E2 - Evie O Year 11 E1 - Eryn McC Year 11 E2 - Kerian D



"Well done for this weeks effort in lessons!"

Mr. Crowe & the Geography Department

# Childcare Practitioner of half term

#### Esme G

Working so hard in lessons, always getting it right and having

amazing feedback in her work experience!







# Weekly House Points Ranking



### School Menu

| Week 3                     |                                                                                                                         |                                                                                                                         |                                                                                                                         |                                                                                                                         |                                                                                                                       |
|----------------------------|----------------------------------------------------------------------------------------------------------------