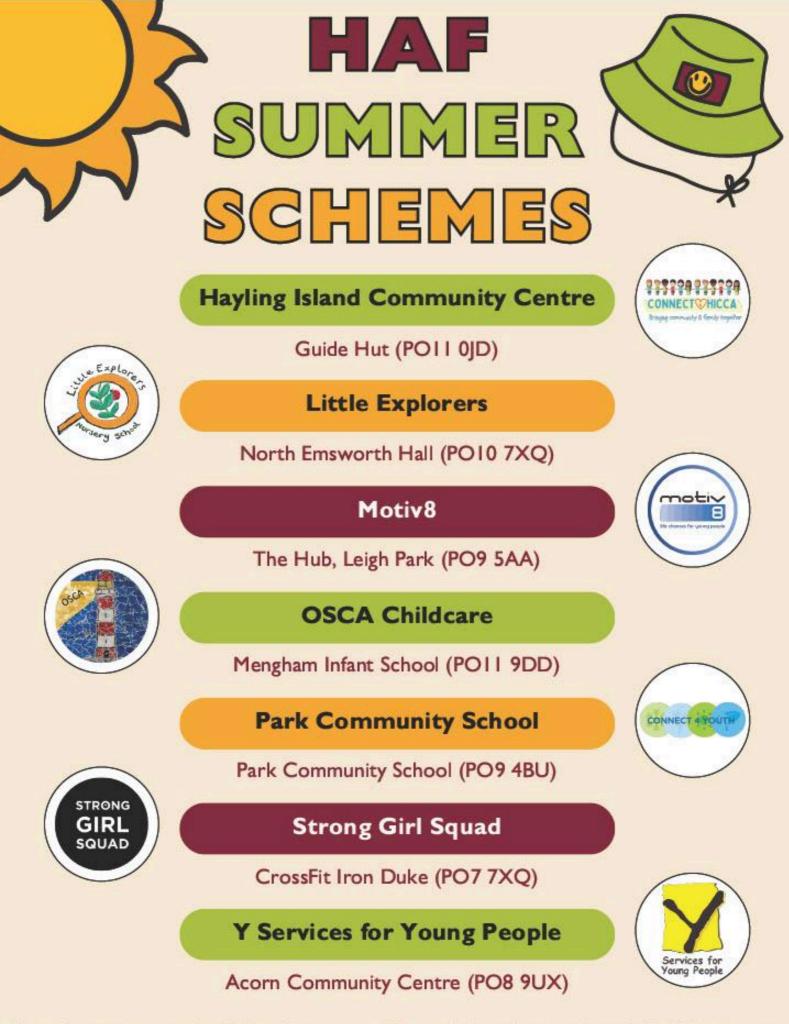

# HAF SUMMER SCHEMES

Children from Reception to Year 11 receiving benefitsrelated free school meals can access schemes across Hampshire during the summer holidays at no cost!

Schemes are now open for bookings - scan the QR below to check if you're eligible, find HAF schemes running near you, and book your child(ren)'s place:

https://fish.hants.gov.uk

#### 360 Degree Sports Coaching

Front Lawn Community Hub (PO9 5AN)

#### **Active Kids**

Park Community School (PO9 4BU)

#### Active8 Minds

Mill Hill Primary School (PO7 7BD) Woodcroft Primary School (PO8 9QD) Springwood Junior School (PO7 8ED) Horizon Leisure Centre (PO9 2AY) Emsworth Primary School (PO10 7LX)

#### ActiveMe 360

Padnell Junior School (PO8 8EA)

**CM** Sports

St Thomas More's Primary School (PO9 3DR) Warren Park Primary School (PO9 4LR)

**Freedom School Holidays** 

Purbrook Junior School (PO7 5NQ)

sports

Funded by UK Government

Please keep an eye on the FISH website as it will be regularly updated with available HAF schemes.