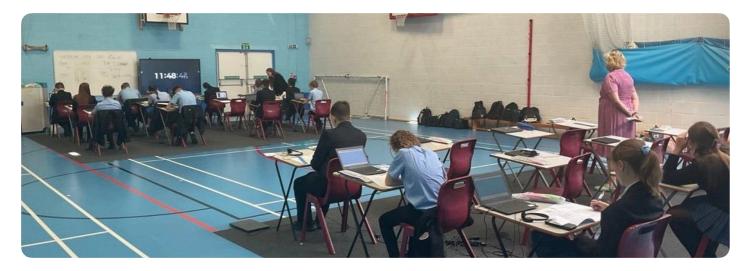

#### Exams Success!

On Tuesday, they completed their very first end-of-year exam in the Sports Hall, which is a big milestone! While it can be a nerve-wracking experience, they handled it with maturity, confidence, and a fantastic attitude.

We're incredibly proud of how they rose to the challenge. Well done, Year 9! 🛸 🦾

Also, massive well-done to our Year 11's for finishing their GCSE's! We hope you are happy with your results when they arrive!