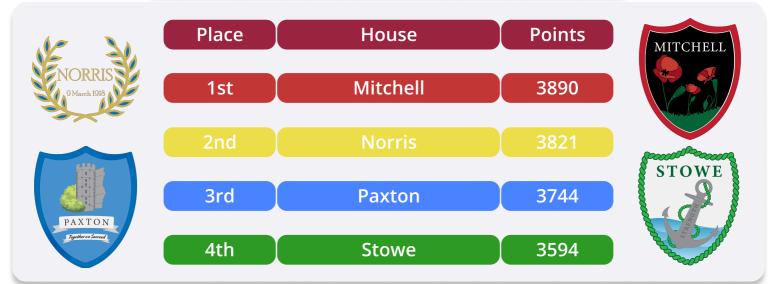

asking for help with homework when needed.

This week's KS4 Star:

#### Emily S

Excellent effort in assessments this week!

## This Week's Tassomai Heroes







PE Star of the Week

#### The Sports council

For completing their sports leaders' qualification and for helping the

PE department out all week!



\*

"Well done!"

The PE Department

#### Geographers of the Week

Year 7 - Reuben W Year 8 - Beryn DF Year 9 - Chloe T Year 10 E1 - Lucius E Year 10 E2 - Lauren C Year 11 E1 - N/A Year 11 E2 - N/A



"Well done for this weeks effort in lessons!"

Mr. Crowe & the Geography Department

#### Childcare Practitioner of half term

#### Esme G

Working so hard in lessons, always getting it right and having

amazing feedback in her work experience!







#### Weekly House Points Ranking



#### School Menu

| Warblington School Weekly Menu 2024-2025<br>Week 1 |                                                                                                                         |                                                                                                                         |                                                                                                                         |                                                                                                                         |                                                                                                                       |
|----------------------------------------------------|---------------------------------------------------------------