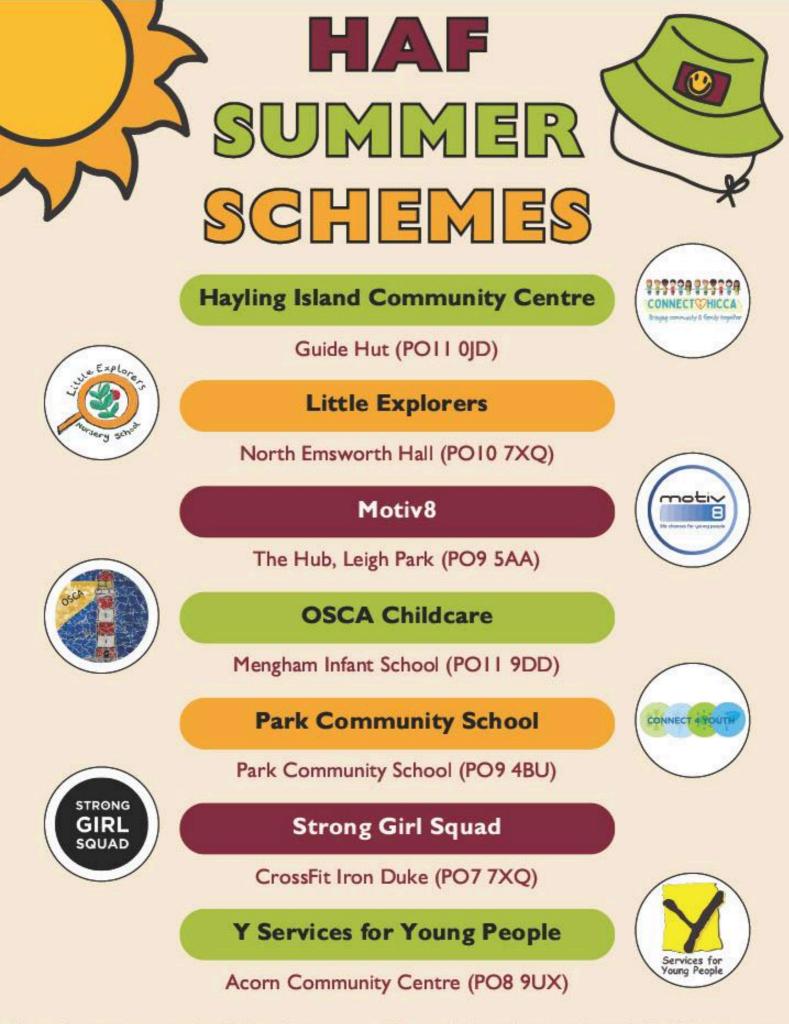

# HAF SUMMER SCHEMES

Children from Reception to Year 11 receiving benefitsrelated free school meals can access schemes across Hampshire during the summer holidays at no cost!

Schemes are now open for bookings - scan the QR below to check if you're eligible, find HAF schemes running near you, and book your child(ren)'s place:

https://fish.hants.gov.uk

#### 360 Degree Sports Coaching

Front Lawn Community Hub (PO9 5AN)

#### **Active Kids**

Park Community School (PO9 4BU)

#### **Active8 Minds**

Mill Hill Primary School (PO7 7BD) Woodcroft Primary School (PO8 9QD) Springwood Junior School (PO7 8ED) Horizon Leisure Centre (PO9 2AY) Emsworth Primary School (PO10 7LX)

#### ActiveMe 360

Padnell Junior School (PO8 8EA)

**CM** Sports

St Thomas More's Primary School (PO9 3DR) Warren Park Primary School (PO9 4LR)

**Freedom School Holidays** 

Purbrook Junior School (PO7 5NQ)

sports

Funded by UK Government

Please keep an eye on the FISH website as it will be regularly updated with available HAF schemes.