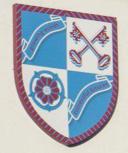

#### Performing with Wade Lewis!

Miss Frost and Mrs Crockford took 7 Year 9 Performing Arts Students to Crookhorn school with 5 other schools in the Federation to take part in a workshop with Wade Lewis who has been a working performer for many years. His credits include: The Lion King, Aladdin, Bridgerton, and others. He worked with students all day, teaching them a routine from The Lion King as well as a commercial class. The students really enjoyed their day. Thank you, Wade!